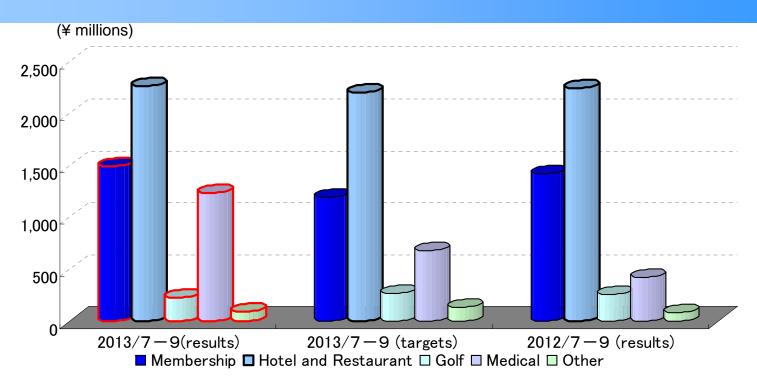

## Segment Operating Income (Three Months) R-15

|                    | Membership | Hotel and Restaurant | Golf    | Medical | Other   | Total  |
|--------------------|------------|----------------------|---------|---------|---------|--------|
| 2013/7-9(results)  | 1,495      | 2,267                | 228     | 1,241   | 96      | 5,329  |
| 2013/7-9 (targets) | 1,200      | 2,210                | 270     | 680     | 140     | 4,500  |
| Difference         | +24.7%     | +2.6%                | (15.4%) | +82.6%  | (31.3%) | +18.4% |
| 2012/7-9 (results) | 1,422      | 2,249                | 257     | 428     | 85      | 4,442  |
| Change             | +5.2%      | +0.8%                | (11.3%) | +190.0% | +12.1%  | +20.0% |