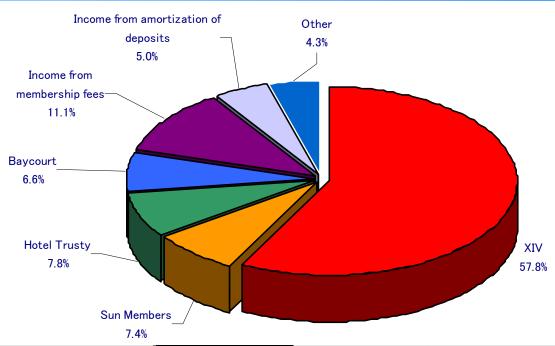

|                                      | 2013/9  | 2013/9  | 2012/9  | 2014/3           |
|--------------------------------------|---------|---------|---------|------------------|
|                                      | results | targets | results | revision targets |
| XIV                                  | 16,931  | 16,750  | 16,673  | 32,024           |
| Sun Members                          | 2,173   | 2,081   | 2,027   | 4,353            |
| Hotel Trusty                         | 2,285   | 2,158   | 1,892   | 4,612            |
| Baycourt                             | 1,919   | 1,798   | 1,741   | 3,930            |
| Income from membership fees          | 3,239   | 3,177   | 3,119   | 6,504            |
| Income from amortization of deposits | 1,452   | 1,463   | 1,401   | 2,915            |
| Other                                | 1,271   | 951     | 961     | 2,829            |
| Total                                | 29,274  | 28,380  | 27,816  | 57,170           |