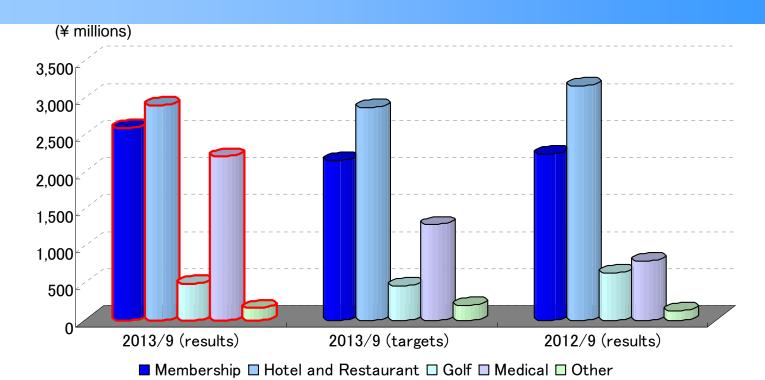

### Segment Operating Income

|                  | Membership | Hotel and Restaurant | Golf    | Medical | Other   | Total  |
|------------------|------------|----------------------|---------|---------|---------|--------|
| 2013/9 (results) | 2,597      | 2,902                | 492     | 2,211   | 165     | 8,369  |
| 2013/9 (targets) | 2,160      | 2,880                | 470     | 1,290   | 200     | 7,000  |
| Difference       | +20.2%     | +0.8%                | +4.9%   | +71.4%  | (17.4%) | +19.6% |
| 2012/9 (results) | 2,251      | 3,162                | 643     | 803     | 134     | 6,995  |
| Change           | +15.3%     | (8.2%)               | (23.4%) | +175.1% | +23.1%  | +19.6% |