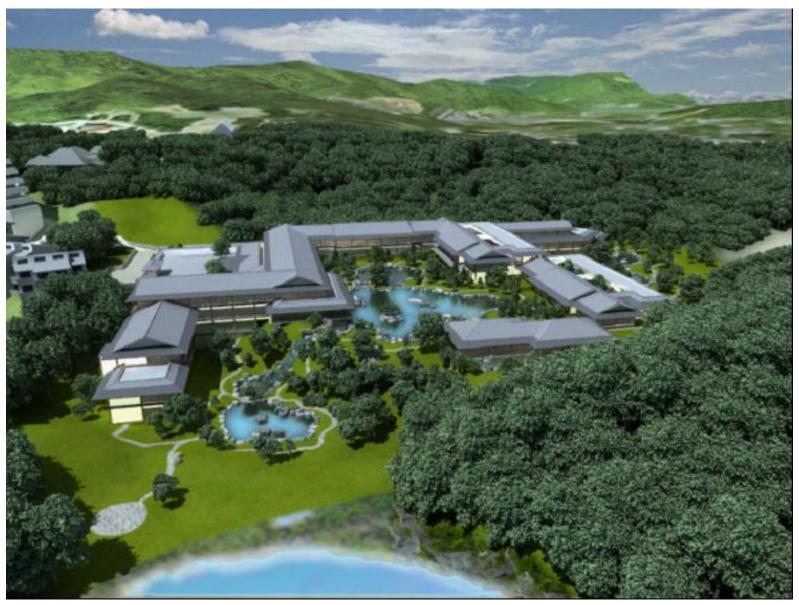

X Net income per share reflecting the impact of the stock split effective as of January 1, 2014 would be ¥86.67 while dividend per share would be ¥46.

XIV Toba Villa (tentative name) Panorama

 $(Construction\ is\ scheduled\ to\ begin\ around\ the\ spring\ of\ 2014, and\ be\ finished\ around\ the\ spring\ of\ 2016)$ 