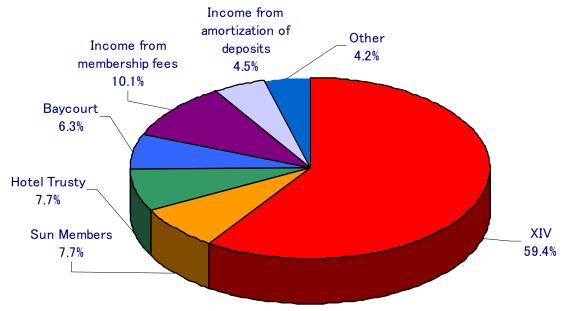

# Consolidated Net Sales by Hotel and Restaurant Operations (Three Months)

|                                      | 2013/7-9<br>results | 2013/7-9<br>targets | 2012/7-9<br>results |
|--------------------------------------|---------------------|---------------------|---------------------|
| XIV                                  | 9,519               | 9,345               | 9,283               |
| Sun Members                          | 1,234               | 1,169               | 1,116               |
| Hotel Trusty                         | 1,234               | 1,177               | 978                 |
| Baycourt                             | 1,012               | 955                 | 925                 |
| Income from membership fees          | 1,619               | 1,590               | 1,560               |
| Income from amortization of deposits | 726                 | 731                 | 700                 |
| Other                                | 680                 | 529                 | 521                 |
| Total                                | 16,027              | 15,500              | 15,087              |