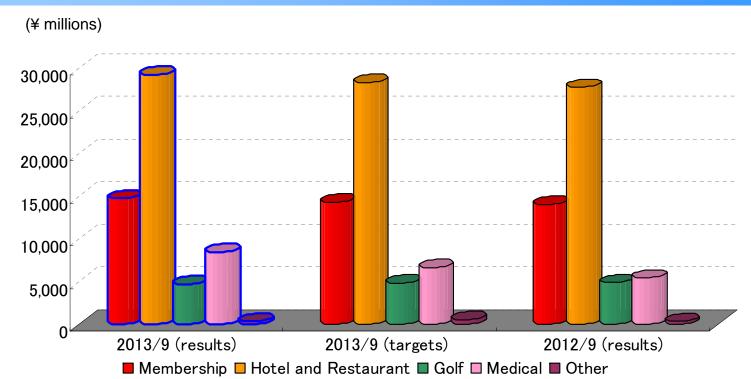

# Segment Sales

|                  | Membership | Hotel and Restaurant | Golf   | Medical | Other   | Total  |
|------------------|------------|----------------------|--------|---------|---------|--------|
| 2013/9 (results) | 14,787     | 29,274               | 4,774  | 8,525   | 380     | 57,743 |
| 2013/9 (targets) | 14,380     | 28,380               | 4,850  | 6,720   | 570     | 54,900 |
| Difference       | +2.8%      | +3.2%                | (1.6%) | +26.9%  | (33.3%) | +5.2%  |
| 2012/9 (results) | 14,075     | 27,816               | 4,926  | 5,464   | 377     | 52,660 |
| Change           | +5.1%      | +5.2%                | (3.1%) | +56.0%  | +0.8%   | +9.7%  |