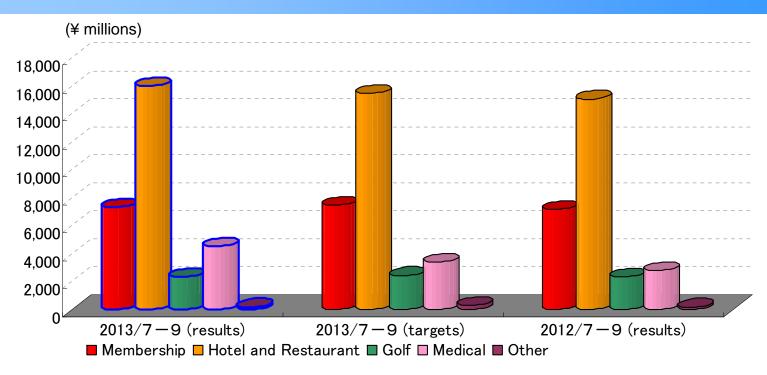

## Segment Sales (Three Months)

| /  |     |        |
|----|-----|--------|
| (¥ | mil | llions |

|                    | Membership | Hotel and Restaurant | Golf   | Medical | Other   | Total  |
|--------------------|------------|----------------------|--------|---------|---------|--------|
| 2013/7-9 (results) | 7,334      | 16,027               | 2,333  | 4,517   | 187     | 30,400 |
| 2013/7-9 (targets) | 7,490      | 15,500               | 2,460  | 3,420   | 330     | 29,200 |
| Difference         | (2.1%)     | +3.4%                | (5.1%) | +32.1%  | (43.1%) | +4.1%  |
| 2012/7-9 (results) | 7,192      | 15,087               | 2,332  | 2,798   | 196     | 27,607 |
| Change             | +2.0%      | +6.2%                | +0.0%  | +61.4%  | (4.7%)  | +10.1% |