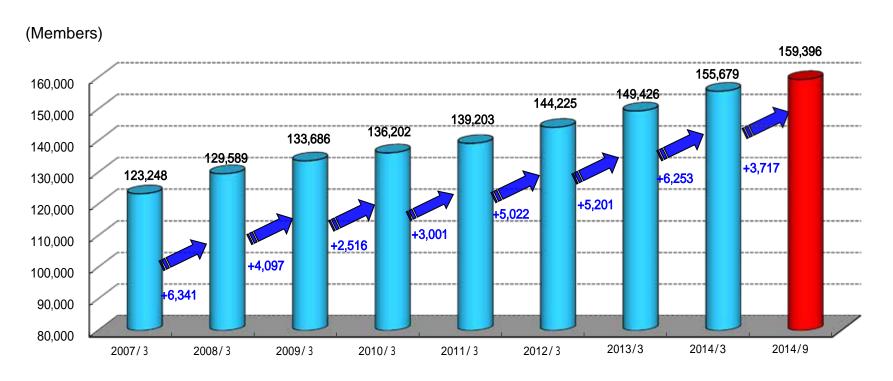

### Number of Members

| (Members |
|----------|
|----------|

|                         |          |        |             |        |         |         | (IVICITIDO13) |
|-------------------------|----------|--------|-------------|--------|---------|---------|---------------|
|                         | Baycourt | XIV    | Sun Members | Golf   | Medical | Cruiser | Total         |
| 2014/3                  | 8,424    | 70,431 | 36,124      | 29,712 | 10,523  | 465     | 155,679       |
| 2014/9                  | 8,481    | 72,587 | 35,917      | 30,159 | 11,777  | 475     | 159,396       |
| Change<br>2014/3-2014/9 | +57      | +2,156 | (207)       | +447   | +1,254  | +10     | +3,717        |
| Change<br>2013/3-2013/9 | +142     | +1,480 | (246)       | +603   | +1,230  | (34)    | +3,175        |