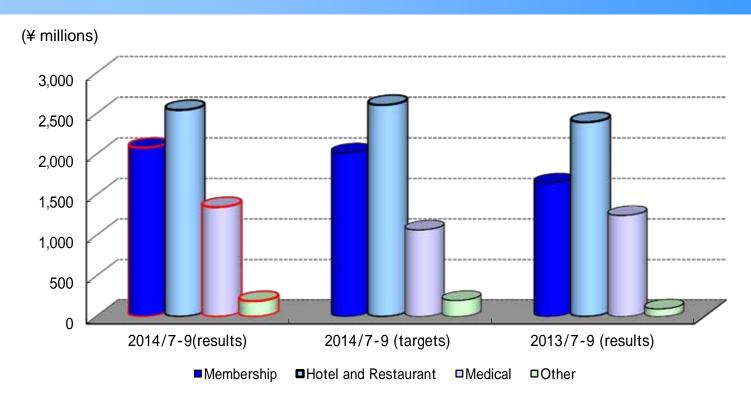

# Segment Sales (Three Months)

| The state of the s |            |                      |         |         | (+ 11111110110) |
|--------------------------------------------------------------------------------------------------------------------------------------------------------------------------------------------------------------------------------------------------------------------------------------------------------------------------------------------------------------------------------------------------------------------------------------------------------------------------------------------------------------------------------------------------------------------------------------------------------------------------------------------------------------------------------------------------------------------------------------------------------------------------------------------------------------------------------------------------------------------------------------------------------------------------------------------------------------------------------------------------------------------------------------------------------------------------------------------------------------------------------------------------------------------------------------------------------------------------------------------------------------------------------------------------------------------------------------------------------------------------------------------------------------------------------------------------------------------------------------------------------------------------------------------------------------------------------------------------------------------------------------------------------------------------------------------------------------------------------------------------------------------------------------------------------------------------------------------------------------------------------------------------------------------------------------------------------------------------------------------------------------------------------------------------------------------------------------------------------------------------------|------------|----------------------|---------|---------|-----------------|
|                                                                                                                                                                                                                                                                                                                                                                                                                                                                                                                                                                                                                                                                                                                                                                                                                                                                                                                                                                                                                                                                                                                                                                                                                                                                                                                                                                                                                                                                                                                                                                                                                                                                                                                                                                                                                                                                                                                                                                                                                                                                                                                                | Membership | Hotel and Restaurant | Medical | Other   | Total           |
| 2014/7-9 (results)                                                                                                                                                                                                                                                                                                                                                                                                                                                                                                                                                                                                                                                                                                                                                                                                                                                                                                                                                                                                                                                                                                                                                                                                                                                                                                                                                                                                                                                                                                                                                                                                                                                                                                                                                                                                                                                                                                                                                                                                                                                                                                             | 9,032      | 17,488               | 5,104   | 419     | 32,044          |
| 2014/7-9 (targets)                                                                                                                                                                                                                                                                                                                                                                                                                                                                                                                                                                                                                                                                                                                                                                                                                                                                                                                                                                                                                                                                                                                                                                                                                                                                                                                                                                                                                                                                                                                                                                                                                                                                                                                                                                                                                                                                                                                                                                                                                                                                                                             | 9,310      | 17,450               | 4,530   | 410     | 31,700          |
| Difference                                                                                                                                                                                                                                                                                                                                                                                                                                                                                                                                                                                                                                                                                                                                                                                                                                                                                                                                                                                                                                                                                                                                                                                                                                                                                                                                                                                                                                                                                                                                                                                                                                                                                                                                                                                                                                                                                                                                                                                                                                                                                                                     | (3.0%)     | +0.2%                | +12.7%  | +2.4%   | +1.1%           |
| 2013/7-9 (results)                                                                                                                                                                                                                                                                                                                                                                                                                                                                                                                                                                                                                                                                                                                                                                                                                                                                                                                                                                                                                                                                                                                                                                                                                                                                                                                                                                                                                                                                                                                                                                                                                                                                                                                                                                                                                                                                                                                                                                                                                                                                                                             | 8,365      | 17,328               | 4,517   | 187     | 30,400          |
| Change                                                                                                                                                                                                                                                                                                                                                                                                                                                                                                                                                                                                                                                                                                                                                                                                                                                                                                                                                                                                                                                                                                                                                                                                                                                                                                                                                                                                                                                                                                                                                                                                                                                                                                                                                                                                                                                                                                                                                                                                                                                                                                                         | +8.0%      | +0.9%                | +13.0%  | +123.7% | +5.4%           |

# Segment Operating Income (Three Months) R=16

|                    | Membership | Hotel and Restaurant | Medical | Other  | Total  |
|--------------------|------------|----------------------|---------|--------|--------|
| 2014/7-9(results)  | 2,083      | 2,548                | 1,352   | 192    | 6,177  |
| 2014/7-9 (targets) | 2,020      | 2,610                | 1,070   | 200    | 5,900  |
| Difference         | +3.1%      | (2.4%)               | +26.4%  | (3.6%) | +4.7%  |
| 2013/7-9 (results) | 1,650      | 2,398                | 1,249   | 96     | 5,394  |
| Change             | +26.2%     | +6.3%                | +8.3%   | +99.9% | +14.5% |