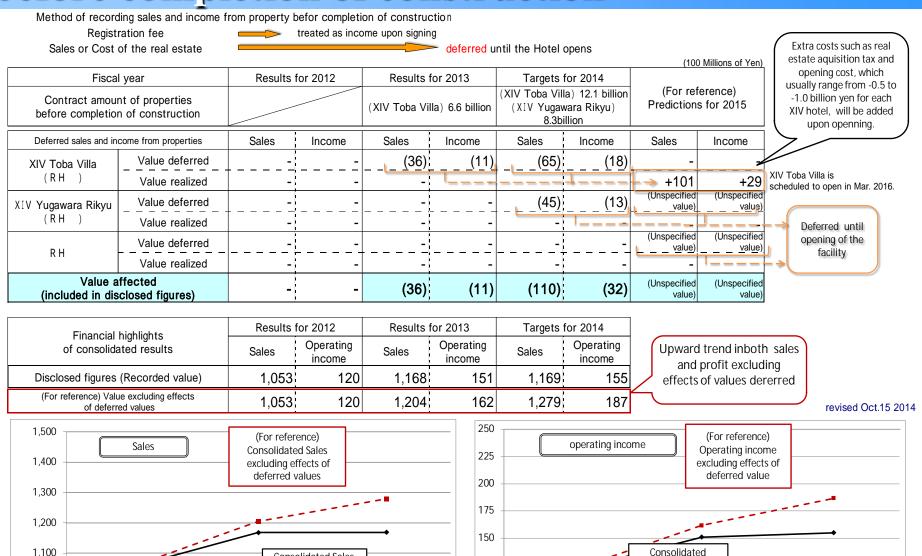

# Effects of Deferred Revenue from properties before completion of construction

125

100

Results for 2012

operating income

Results for 2013

Consolidated Sales

Results for 2013

Revision target for 2014

1,000

Results for 2012

Revision target for 2014