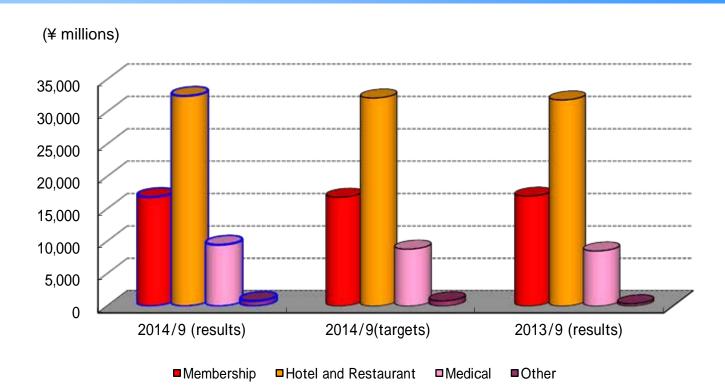

# Segment Sales

|                  | Membership | Hotel and Restaurant | Medical | Other   | Total  |
|------------------|------------|----------------------|---------|---------|--------|
| 2014/9 (results) | 16,837     | 32,476               | 9,473   | 817     | 59,603 |
| 2014/9(targets)  | 16,820     | 32,150               | 8,810   | 820     | 58,600 |
| Difference       | +0.1%      | +1.0%                | +7.5%   | (0.3%)  | +1.7%  |
| 2013/9 (results) | 16,985     | 31,851               | 8,525   | 380     | 57,743 |
| Change           | (0.9%)     | +2.0%                | +11.1%  | +115.0% | +3.2%  |