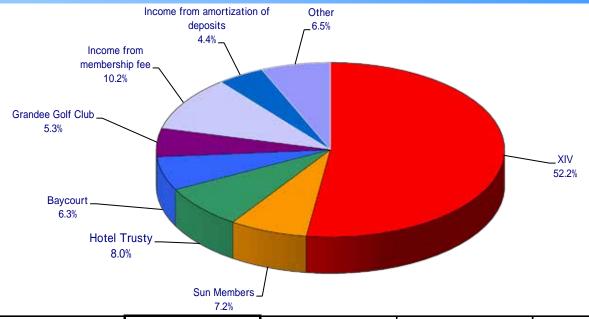

# Sales of Hotel and Restaurant Segment (Three Months)

|                                      | 2014/7-9<br>results | 2014/7-9<br>targets | 2013/7-9<br>results |
|--------------------------------------|---------------------|---------------------|---------------------|
| XIV                                  | 9,498               | 9,607               | 9,519               |
| Sun Members                          | 1,281               | 1,278               | 1,234               |
| Hotel Trusty                         | 1,334               | 1,291               | 1,234               |
| Baycourt                             | 1,073               | 1,048               | 1,012               |
| Grandee Golf Club                    | 919                 | 896                 | 862                 |
| Income from membership fees          | 1,660               | 1,640               | 1,619               |
| Income from amortization of deposits | 714                 | 714                 | 726                 |
| Other                                | 1,006               | 972                 | 1,120               |
| Total                                | 17,488              | 17,450              | 17,328              |