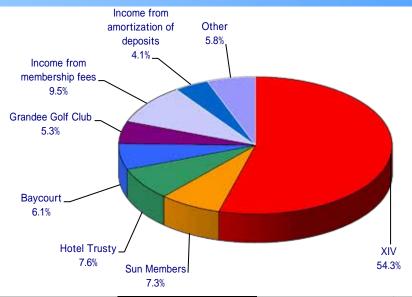

# Sales of Hotel and Restaurant Segment

|                                      | =.      | _       |         | (+ 1111110113)   |
|--------------------------------------|---------|---------|---------|------------------|
|                                      | 2014/9  | 2014/9  | 2013/9  | 2015/3           |
|                                      | results | targets | results | revision targets |
| XIV                                  | 16,955  | 17,064  | 16,931  | 32,221           |
| Sun Members                          | 2,347   | 2,298   | 2,173   | 4,692            |
| Hotel Trusty                         | 2,594   | 2,484   | 2,285   | 5,069            |
| Baycourt                             | 2,030   | 1,963   | 1,919   | 4,241            |
| Grandee Golf Club                    | 1,708   | 1,694   | 1,638   | 2,951            |
| Income from membership fees          | 3,315   | 3,278   | 3,239   | 6,803            |
| Income from amortization of deposits | 1,429   | 1,429   | 1,452   | 3,046            |
| Other                                | 2,095   | 1,936   | 2,209   | 5,893            |
| Total                                | 32,476  | 32,150  | 31,851  | 64,920           |