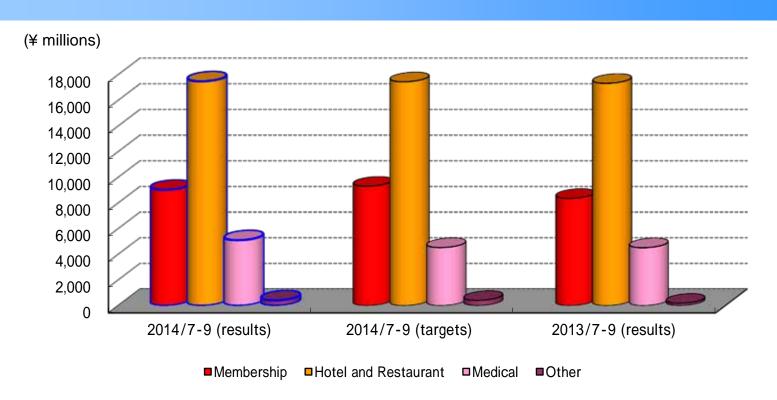

# Segment Sales (Three Months)

| The state of the s |            |                      |         |         | (+ 11111110110) |
|--------------------------------------------------------------------------------------------------------------------------------------------------------------------------------------------------------------------------------------------------------------------------------------------------------------------------------------------------------------------------------------------------------------------------------------------------------------------------------------------------------------------------------------------------------------------------------------------------------------------------------------------------------------------------------------------------------------------------------------------------------------------------------------------------------------------------------------------------------------------------------------------------------------------------------------------------------------------------------------------------------------------------------------------------------------------------------------------------------------------------------------------------------------------------------------------------------------------------------------------------------------------------------------------------------------------------------------------------------------------------------------------------------------------------------------------------------------------------------------------------------------------------------------------------------------------------------------------------------------------------------------------------------------------------------------------------------------------------------------------------------------------------------------------------------------------------------------------------------------------------------------------------------------------------------------------------------------------------------------------------------------------------------------------------------------------------------------------------------------------------------|------------|----------------------|---------|---------|-----------------|
|                                                                                                                                                                                                                                                                                                                                                                                                                                                                                                                                                                                                                                                                                                                                                                                                                                                                                                                                                                                                                                                                                                                                                                                                                                                                                                                                                                                                                                                                                                                                                                                                                                                                                                                                                                                                                                                                                                                                                                                                                                                                                                                                | Membership | Hotel and Restaurant | Medical | Other   | Total           |
| 2014/7-9 (results)                                                                                                                                                                                                                                                                                                                                                                                                                                                                                                                                                                                                                                                                                                                                                                                                                                                                                                                                                                                                                                                                                                                                                                                                                                                                                                                                                                                                                                                                                                                                                                                                                                                                                                                                                                                                                                                                                                                                                                                                                                                                                                             | 9,032      | 17,488               | 5,104   | 419     | 32,044          |
| 2014/7-9 (targets)                                                                                                                                                                                                                                                                                                                                                                                                                                                                                                                                                                                                                                                                                                                                                                                                                                                                                                                                                                                                                                                                                                                                                                                                                                                                                                                                                                                                                                                                                                                                                                                                                                                                                                                                                                                                                                                                                                                                                                                                                                                                                                             | 9,310      | 17,450               | 4,530   | 410     | 31,700          |
| Difference                                                                                                                                                                                                                                                                                                                                                                                                                                                                                                                                                                                                                                                                                                                                                                                                                                                                                                                                                                                                                                                                                                                                                                                                                                                                                                                                                                                                                                                                                                                                                                                                                                                                                                                                                                                                                                                                                                                                                                                                                                                                                                                     | (3.0%)     | +0.2%                | +12.7%  | +2.4%   | +1.1%           |
| 2013/7-9 (results)                                                                                                                                                                                                                                                                                                                                                                                                                                                                                                                                                                                                                                                                                                                                                                                                                                                                                                                                                                                                                                                                                                                                                                                                                                                                                                                                                                                                                                                                                                                                                                                                                                                                                                                                                                                                                                                                                                                                                                                                                                                                                                             | 8,365      | 17,328               | 4,517   | 187     | 30,400          |
| Change                                                                                                                                                                                                                                                                                                                                                                                                                                                                                                                                                                                                                                                                                                                                                                                                                                                                                                                                                                                                                                                                                                                                                                                                                                                                                                                                                                                                                                                                                                                                                                                                                                                                                                                                                                                                                                                                                                                                                                                                                                                                                                                         | +8.0%      | +0.9%                | +13.0%  | +123.7% | +5.4%           |