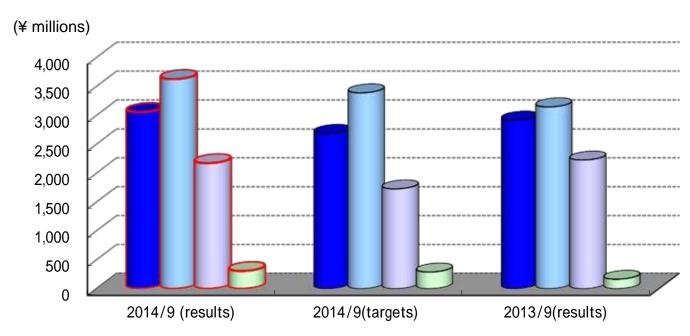

# Segment Operating Income

■Membership □Hotel and Restaurant □Medical □Other

|                  |            |                      |         |        | (1 111111101107 |
|------------------|------------|----------------------|---------|--------|-----------------|
|                  | Membership | Hotel and Restaurant | Medical | Other  | Total           |
| 2014/9 (results) | 3,058      | 3,629                | 2,174   | 308    | 9,171           |
| 2014/9(targets)  | 2,690      | 3,390                | 1,730   | 290    | 8,100           |
| Difference       | +13.7%     | +7.1%                | +25.7%  | +6.3%  | +13.2%          |
| 2013/9(results)  | 2,921      | 3,149                | 2,227   | 165    | 8,463           |
| Change           | +4.7%      | +15.3%               | (2.4%)  | +86.5% | +8.4%           |