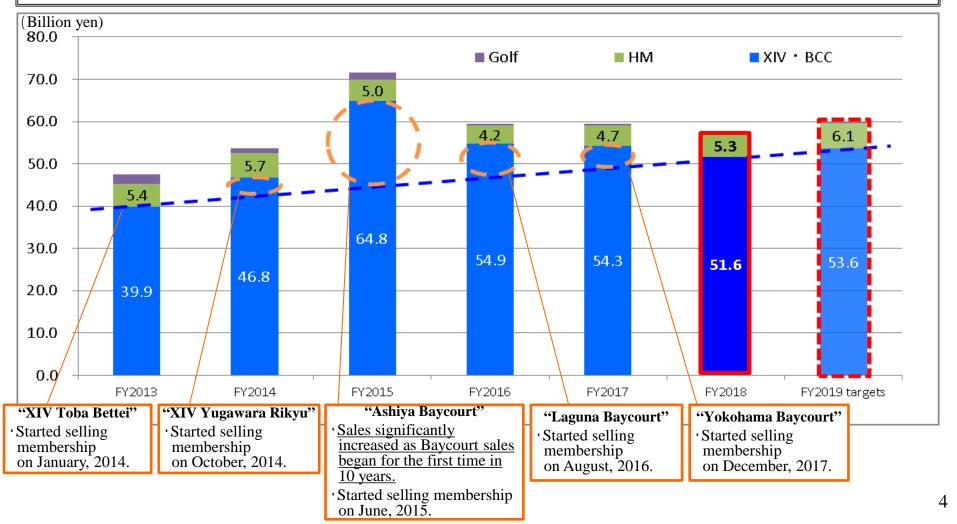

## **Progress of contract values for FY**

• The trend line of contract values of hotel memberships was robust, excluding the impact of starting sales of new facility memberships in the past (simulation).

**R=--**6

• Contract values of HIMEDIC memberships in FY2018, whose sales as a new product started in October 2018, exceeded the levels of the previous three FYs. The plan for FY2019 calls for a further increase because of the contribution of the new product to sales throughout the year, among other factors.