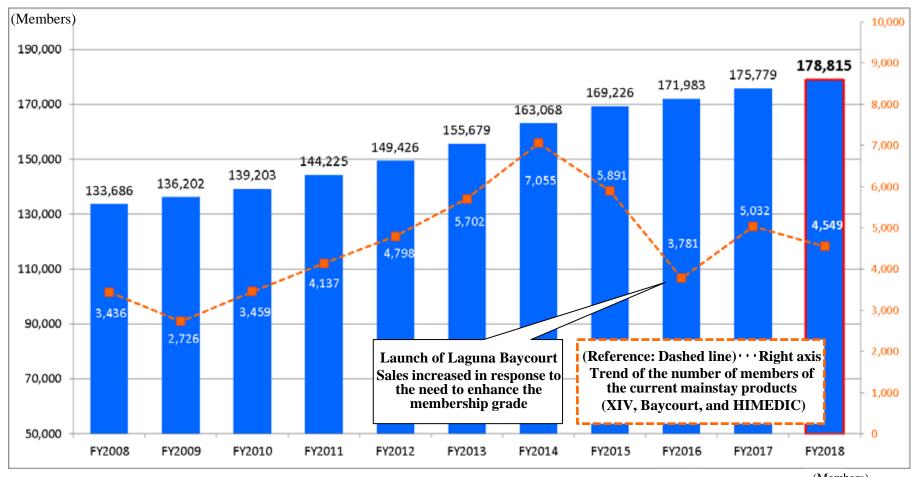

## **Number of Members**

|                              |          |        |             |        |         |         | (Members) |
|------------------------------|----------|--------|-------------|--------|---------|---------|-----------|
|                              | Baycourt | XIV    | Sun Members | Golf   | Medical | Cruiser | Total     |
| 2018/3                       | 15,793   | 77,220 | 33,572      | 30,671 | 18,124  | 399     | 175,779   |
| 2019/3                       | 18,255   | 77,592 | 32,478      | 30,260 | 19,839  | 391     | 178,815   |
| Change<br>April - March 2019 | +2,462   | +372   | (1,094)     | (411)  | +1,715  | (8)     | +3,036    |