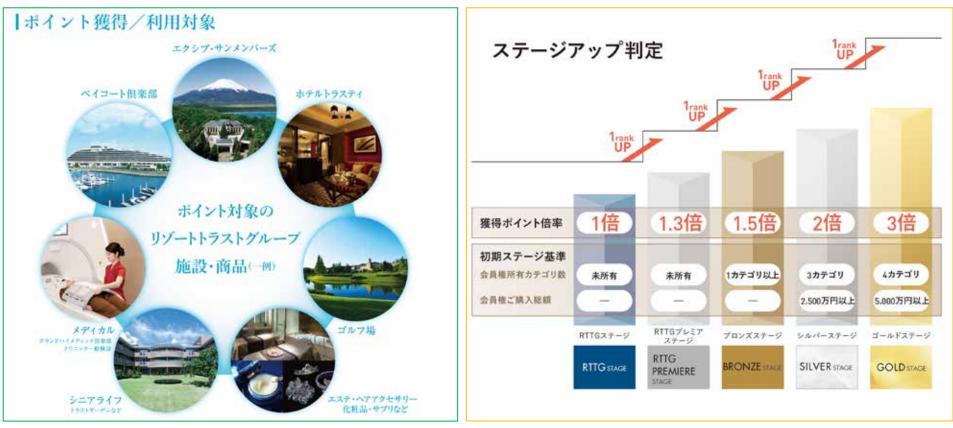

# Initiatives to strengthen and entrench the Group brand

**"RTTG Point Club"** was launched in April 2019 as part of initiatives to <u>strengthen and entrench the Group</u> <u>brand</u> under the Medium-term Management Plan "Connect 50".

In addition to this measure, we will enhance the points of contact with customers to take initiatives with an aim to become a distinguished corporate group with its unique Group brand by fostering close membership ties that last for a lifetime, going beyond creation of value across individual businesses and product brands.

- Acquisition and use of points for the Group's various services are available
- Making it suitable for a wide range of scenes of use by promoting registration of family members, which is also beneficial to owners
- To encourage use of the Group's multiple services, stages are set according to the membership purchase amount and the amount spent throughout the RTTG Group.