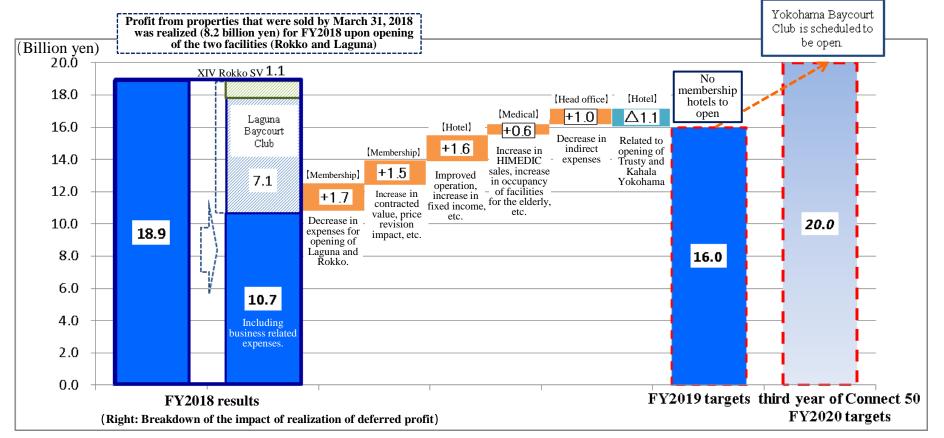

## **FY2019 plan:** Operating income (impact of deferred accounting)

Although the FY2019 plan calls for a 2.9 billion yen decrease in operating income (from 18.9 billion yen in FY2018 to 16.0 billion yen in FY2019), it also calls for a significant increase in operating income, excluding the special factor of the recording of a profit realized upon opening of Rokko and Laguna.
 <Positive factors: Higher contract values, higher annual membership fees, higher occupancy rates at hotels, etc. Negative factors: Increase in expenses associated with the opening of Hotel Trusty-brand facilities, etc.>

\*For hotel membership of property before completion of construction, Sales or Cost of the real estate will be deferred until the Hotel opens. For details, please refer to p. 30.

#### Quantitative plan (consolidated) Medium-term Management Plan "Connect 50"

| (Billions of yen)                           | FY2017<br>(Final year of Next40) | FY2020<br>(Third year of Connect 50) | <b>FY2022</b><br>(Final year of Connect 50) |
|---------------------------------------------|----------------------------------|--------------------------------------|---------------------------------------------|
| Net sales                                   | 165.4                            | 195.0                                | 210.0                                       |
| Operating income                            | 17.7                             | 20.0                                 | 24.0                                        |
| Ordinary income                             | 19.4                             | 20.0                                 | 24.0                                        |
| Net income attributable to owners of parent | 11.8                             | 13.5                                 | 16.0                                        |