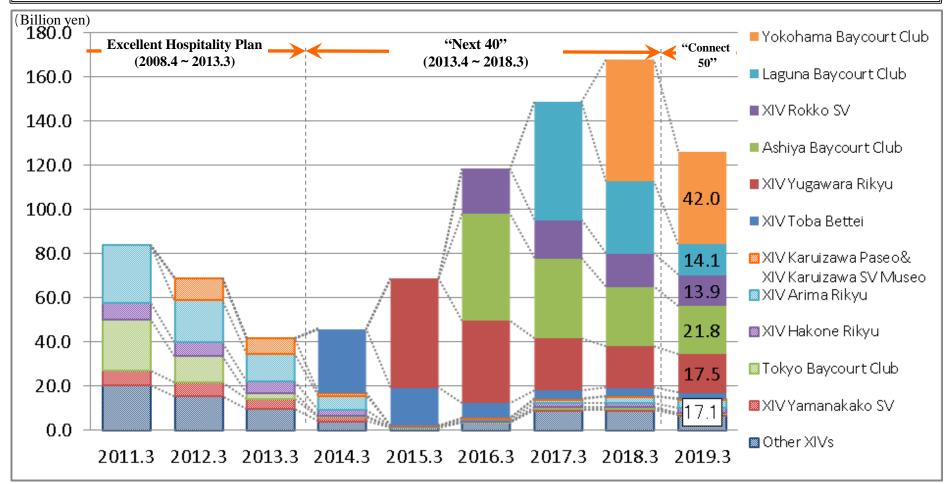

# Trend of sales inventories (contract value basis)

- During the period of the before the last medium-term management plan (April 2008 to March 2013) when the Group postponed development in view of the collapse of Lehman Brothers and the impact of the earthquake, inventories shrank.
- During the period of the previous medium-term management plan (April 2013 to March 2018), inventories temporarily increased to over 160 billion yen as the Group accelerated development and sales in response to the accumulated demand.
- Following the launch of the current medium-term management plan, the Group has abundant sales inventories exceeding 125 billion yen on a contract value basis, although no new projects are scheduled for sale in the plan's second year.

(Billion yen)

|                        | 2019/3<br>results | 2019/3<br>targets | Difference | 2018/3<br>results | YoY<br>Change | 2019/3<br>Progress rate<br>of contract<br>(cumulative) | 2020/3<br>targets |
|------------------------|-------------------|-------------------|------------|-------------------|---------------|--------------------------------------------------------|-------------------|
| Yokohama Baycourt Club | 13.0              | 14.1              | (1.1)      | 7.2               | +5.8          | 32.5%                                                  | 14.4              |
| Laguna Baycourt Club   | 19.6              | 11.5              | +8.1       | 20.8              | (1.2)         | 82.1%                                                  | 13.7              |
| XIV Rokko SV           | 1.2               | 2.5               | (1.3)      | 2.5               | (1.3)         | 45.5%                                                  | 2.0               |
| Ashiya Baycourt Club   | 6.2               | 8.2               | (2.0)      | 10.3              | (4.1)         | 75.5%                                                  | 7.9               |
| XIV Yugawara Rikyu     | 2.0               | 5.5               | (3.5)      | 5.1               | (3.1)         | 73.3%                                                  | 3.5               |
| Other Hotels           | 9.7               | 9.9               | (0.2)      | 8.3               | +1.4          | -                                                      | 12.1              |
| Hotel Membership Total | 51.6              | 51.7              | (0.1)      | 54.3              | (2.7)         | -                                                      | 53.6              |
| Golf                   | 0.3               | 0.2               | +0.1       | 0.4               | (0.1)         | _                                                      | 0.2               |
| HIMEDIC                | 5.3               | 5.1               | +0.2       | 4.7               | +0.5          | -                                                      | 6.1               |
| Total                  | 57.2              | 57.0              | +0.2       | 59.4              | (2.2)         | -                                                      | 59.9              |