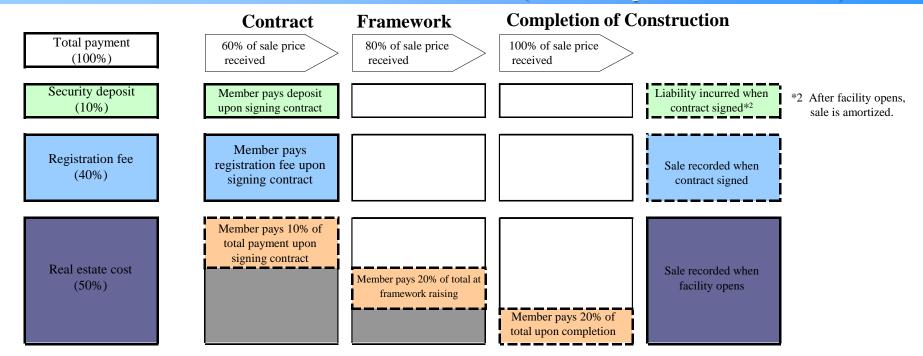

\*For hotel membership of property before completion of construction, Sales or Cost of the real estate will be deferred until the Hotel opens. For details, please refer to p. 30.