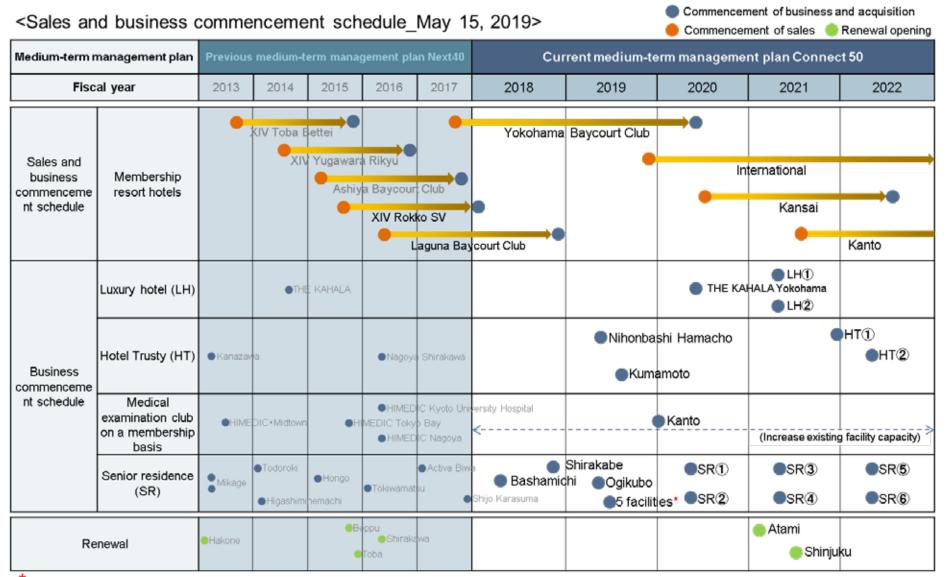

# FY2019 Hotel Trusty Premier is to be opened RFG

- Two hotels under the "Hotel Trusty Premier" brand will open in autumn 2019, resulting in a total of 10 facilities with 1,948 rooms, including the existing "Hotel Trusty" facilities.
- By creating points of contact with customers in a new area to the Group, "Trusty" as a whole expects sales of 8.1 billion yen in FY2019.

# New Developments in the Senior Lifestyle Business R 5

- The occupancy rate of each facility after opening/acquisition has been steadily increasing to the level at which contribution to profit can be expected.
- The number of rooms operated by the Group will reach 2,100, including those scheduled to open/start operation in FY2019. Steady progress is expected toward 3,000 rooms, the target of the medium-term management plan.

#### [NEW] Scheduled to Start to operate 5 facilities, total 390 room(September, 2019)

70 room (Private Nursing Home) Ota ward, Tokyo ·Felio Tamagawa · Felio Seijvo 65 room (Private Nursing Home) Setagaya ward, Tokyo · Felio Tenjin 95 room (Private Nursing Home) Chuo ward, Fukuoka ·Felio Momochi 98 room (Private Nursing Home) Sawara ward, Fukuoka • **Resius Momochi** 62 room (Residential-type Private Nursing Home) Sawara ward, Fukuoka

# **Group's Development Schedule**

Private Nursing Home "Felio Tamagawa" "Felio Seijyo" "Felio Tenjin" "Felio Momochi" & "Resius Momochi". Please refer to p9 for an overview.

# <Reference > Topics for Fiscal Year 2018 R + 6

- (1) Change of Representative Directors.
   Set up "Hotels & Resorts Division" and "Hotels & Tourism Division" to split Hotel & Restaurant Division. (April 1, 2018)
- (2) Regarding the Formulation of Resorttrust Group Medium-term Management Plan "Connect 50". (April 2, 2018)
- (3) Opening of "XIV Rokko Sanctuary Villa" Membership Resort Hotel. (April 22, 2018)
- (4) Held of the Resorttrust Ladies golf championship was held at Kansai Golf Club. (from May 25 to May 27, 2018)
- (5) The Dunlop Srixon Fukushima Open was held at Grandee Nasu Shirakawa Golf Club's course for consecutive years. (from June 21 to June 24, 2018)
- (6) Started to operate "Life Assist Bashamichi (Yokohama City)" Private Nursing Home. (July 1, 2018)
- (7) Conclusion of a Joint Research Agreement on "Visualization and Improvement of Restaurant Logistics by Introducing Behavioral Science Analysis with the National Institute of Advanced Industrial Science and Technology (AIST), National University Corporation Kobe University, and Ritsumeikan University. (July 18,2018)
- (8) Commencement of sales of "GRAND HIMEDIC CLUB Premium," a new HIMEDIC membership products. (October 17, 2018)
- (9) Decided to establish a new HIMEDIC base and the general medical examination base which also serves as outpatient clinic in Nihonbashi area, Tokyo in 2020 spring. (November 2018)
- (10) Opening of Serviced residence for the Elderly "Trust Grace Shirakabe". (March 1, 2019)
- (11) Opening of "Laguna Baycourt Club" Exclusive Membership Resort. (March 28, 2019)

# < Reference > Topics for Fiscal Year 2019

- (1) It was resolved to discontinue the "Measures Against Large-scale Purchases of Company Shares" at the conclusion of the 46th Annual General Meeting of Shareholders to be held in June 2019.(May 15, 2019)
- (2) Hold of the Resorttrust Ladies golf championship was held at Grandee Hamanako Golf Club. (from May 31 to June 2, 2019)
- (3) The Dunlop Srixon Fukushima Open is hold at Grandee Nasu Shirakawa Golf Club's course for consecutive years. (from June 27 to June 30, 2019)
- (4) Scheduled to be opened a Private Nursing Home "Trust Garden Ogikubo" (August 1, 2019)
- (5) Trust Garden Co., Ltd., a company in the Group, has acquired shares of Senior Life Company Ltd. from LIXIL Corporation and will start operation of five facilities (390 rooms) owned by Senior Life Company Ltd. (September 2, 2019)
- (6) "Hotel Trusty Premier Nihonbashi Hamacho" is scheduled to be opened. (September 12, 2019)
- (7) "Hotel Trusty Premier Kumamoto" is scheduled to be opened. (October 9, 2019)