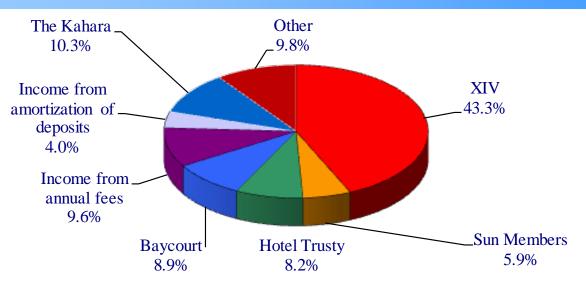

# < Reference > Sales of Hotel and Restaurant Segment FY2018 (April to March)

(Million yen)

|                                      | 2019/3  | 2019/3  | 2018/3  | 2020/3  |
|--------------------------------------|---------|---------|---------|---------|
|                                      | results | targets | results | targets |
| XIV                                  | 34,802  | 37,659  | 36,058  | 37,451  |
| Sun Members                          | 4,719   | 4,901   | 4,804   | 5,002   |
| Hotel Trusty                         | 6,631   | 6,917   | 6,789   | 8,140   |
| Baycourt                             | 7,116   | 8,337   | 4,790   | 11,268  |
| Income from annual fees              | 7,694   | 7,632   | 7,124   | 8,408   |
| Income from amortization of deposits | 3,189   | 3,236   | 2,993   | 3,618   |
| The Kahara                           | 8,260   | 7,983   | 8,207   | 8,174   |
| Other                                | 7,967   | 8,302   | 8,832   | 8,566   |
| Total                                | 80,383  | 84,970  | 79,601  | 90,630  |