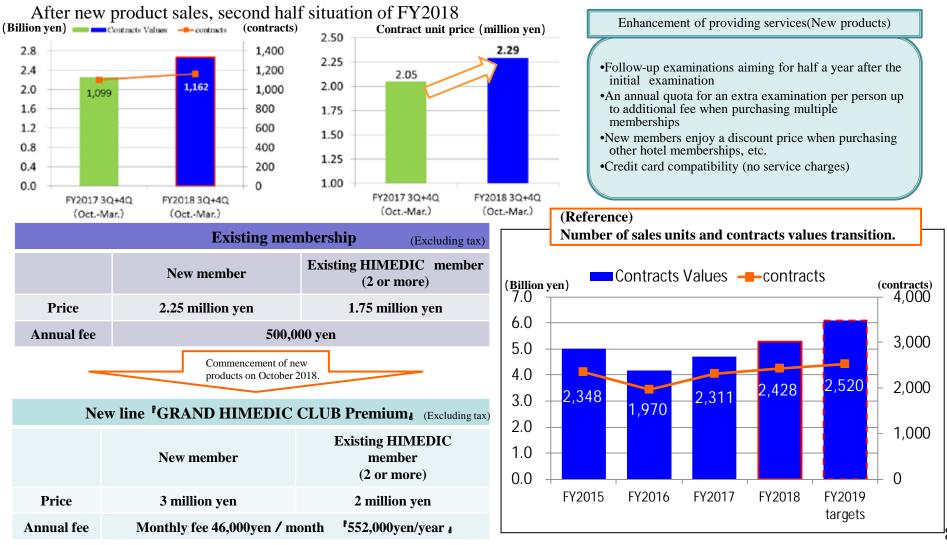

# **HIMEDIC** new product sales situation

• Contract values of HIMEDIC memberships have increased since 3Q FY2018 because of increases in the unit price and the number of contracts.

• The increase in the unit price of a membership due to the shift to a new product is expected to contribute over the medium- to long-term.

**R=--**6

• Contract values of HIMEDIC memberships in FY2018, whose sales as a new product started in October 2018, exceeded the levels of the previous three FYs. The plan for FY2019 calls for a further increase because of the contribution of the new product to sales throughout the year, among other factors.