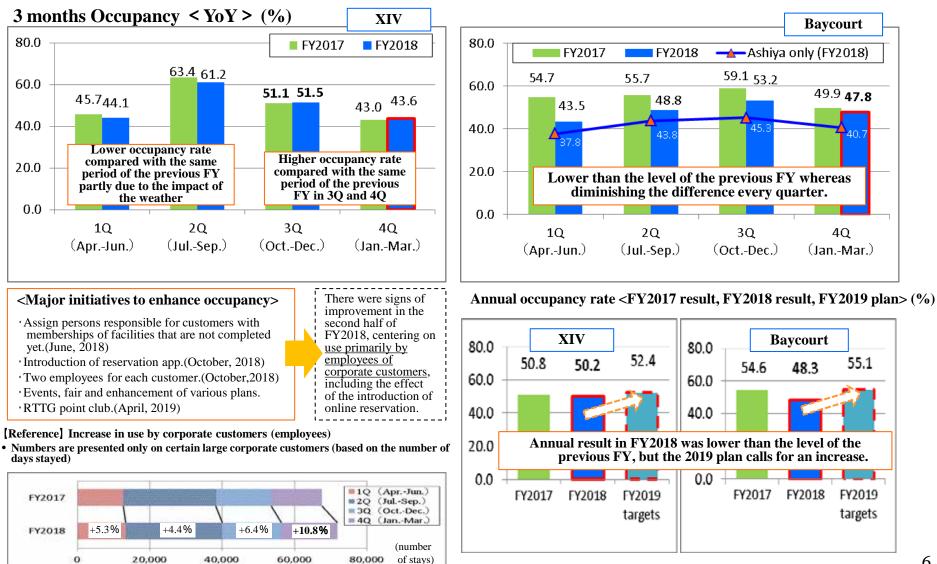

## Hotel occupancy rate for FY2018

• XIV occupancy rate in 4Q FY2018 exceeded the level of the previous FY, following 3Q. Baycourt occupancy rate has gradually improved every quarter diminishing the difference from the previous FY.