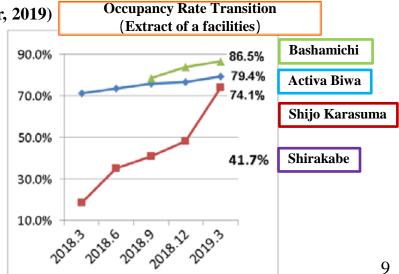

# New Developments in the Senior Lifestyle Business R 5

- The occupancy rate of each facility after opening/acquisition has been steadily increasing to the level at which contribution to profit can be expected.
- The number of rooms operated by the Group will reach 2,100, including those scheduled to open/start operation in FY2019. Steady progress is expected toward 3,000 rooms, the target of the medium-term management plan.

**Trust Garden Shijo Karasuma** Location:Kyoto City Start to operate: March, 2018 Rooms: 54(Private Nursing Home) March, 2019 Occupancy rate: 74.1%

Life Assist Bashamichi Location: Yokohama City Start to operate: July, 2018 Rooms: 74(Private Nursing Home)

Trust Garden Ogikubo **Trust Grace Shirakabe** Location:Suginami ward, Tokyo Location:Nagoya City Start to operate: March, 2019 Start to operate: August, 2019 Rooms: 72(Serviced Residence for Seniors) Rooms: 51(Private Nursing Home) March.2019 Occupancy rate: 86.5% March. 2019 Occupancy rate: 41.7%