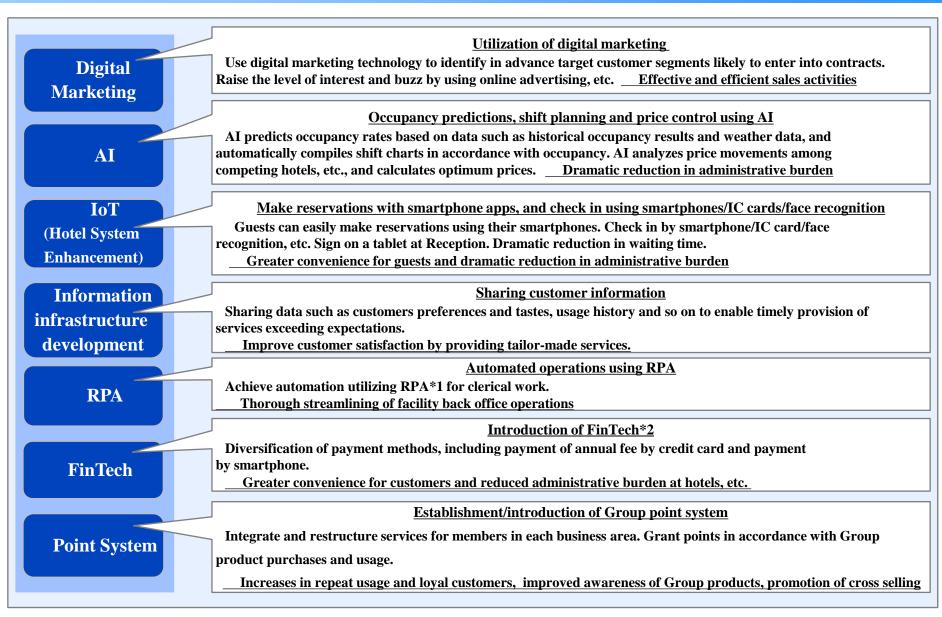

#### **Overall Picture of Digital Reforms**

\*1 RPA (Robotic Process Automation)...Technology to replace and automate operations carried out by employees with robots (installation of software in PCs).

\*2 FinTech (Financial Technology)...Creating and reviewing financial services utilizing Information Technology.