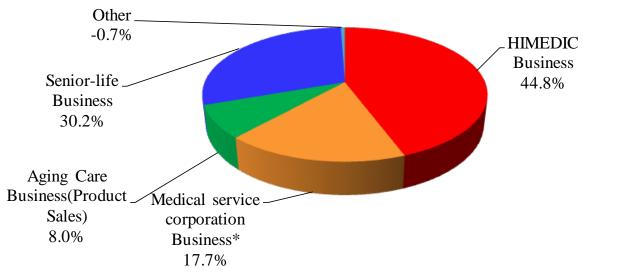

697         696         797           217         272         145         364           (%)           2019/3         2019/3         2018/3         2020/3<br>results           50.2         52.7         50.8         52.4           60.4         61.8         60.4         64.4           90.4         91.8         91.7         90.7           90.4         91.8         91.7         90.7           (yen)           (yen)           (yen)           2019/3         2019/3         2018/3         2020/3           results         targets         results         59.5           (yen)         (yen)         2016/3         results           11,268         11,159         11,139         11,482           9,759         9,667         9,667 |

### <Reference > Sales of Medical Segment FY2018 (April to March)



(Millions yen)

**R=+6** 

|                                       | 2019/3  | 2019/3  | 2018/3  | 2020/3  |
|---------------------------------------|---------|---------|---------|---------|
|                                       | results | targets | results | targets |
| HIMEDIC Business                      | 15,437  | 15,078  | 13,908  | 16,731  |
| Medical service corporation Business* | 6,093   | 5,492   | 5,120   | 6,211   |
| Aging Care Business(Product Sales)    | 2,743   | 3,114   | 2,696   | 3,076   |
| Senior-life Business                  | 10,401  | 11,672  | 9,321   | 13,627  |
| Other                                 | (196)   | 1,351   | (56)    | 1,373   |
| Total                                 | 34,478  | 36,710  | 30,990  | 41,020  |

Operation support for general me