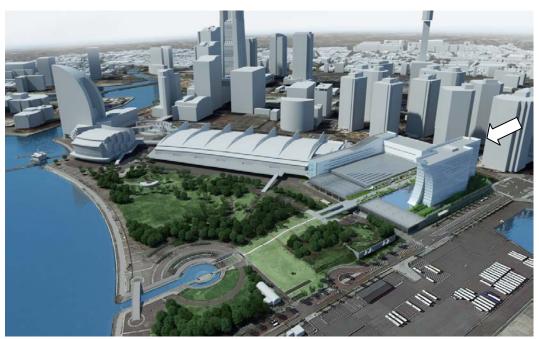

## **Facility Plan of the Hotel**

Location: 1-9 Minatomirai, Nishi-ku, Yokohama City, Kanagawa Prefecture Site area: 9475.19m<sup>2</sup> (scheduled) Floor area: 45,122m<sup>2</sup> (scheduled) No. of floors: 14 floors above ground

Birds-eye view: construction plan of the hotel - middle right (image)

Construction plan of the hotel - the right of the sidewalk (image)