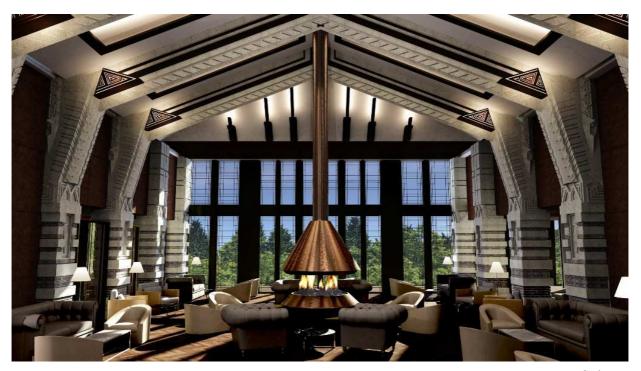

Supplemental facilities include a Japanese restaurant, teppanyaki grills, charcoal grills, a bar, an esthetic salon, shops and more. Each of these facilities creates an atmosphere which blends in and interacts with the natural environment, while keeping to the motif of imperial modern. Each of our guests visiting the Villa can enjoy a superior quality resort experience.

## "XIV Rokko Sanctuary villa" Images

Portecochere

Salon

Living room < LAXURY MODERN >

Living room  ${<}$  COOL MODERN  ${>}$