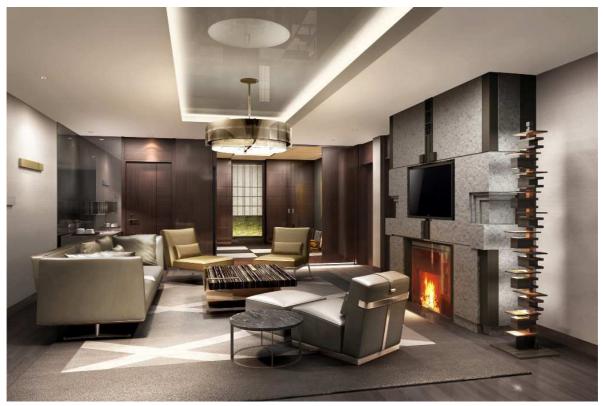

The two types of room designs are the "luxurious and modern design" with base colors which are soft and warm along with the "cool and modern design" which incorporates a highly elegant and urban essence. Guests can select from Japanese and Western style room, 2-bed room or 1-bed room based on their needs.

## "XIV Rokko Sanctuary villa" Images

Portecochere

Salon

Living room < LAXURY MODERN >

Living room  ${<}$  COOL MODERN  ${>}$