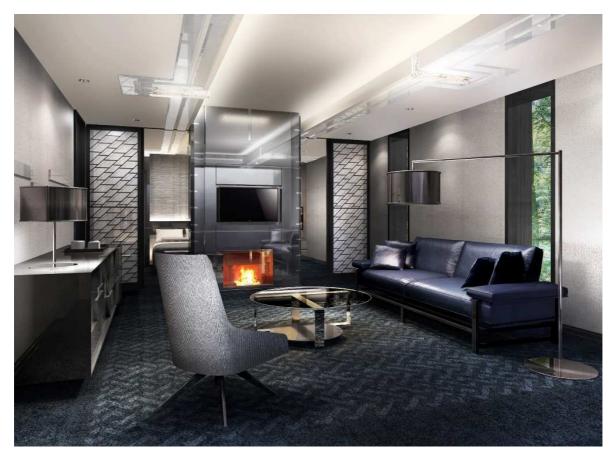

The two types of room designs are the "luxurious and modern design" with base colors which are soft and warm along with the "cool and modern design" which incorporates a highly elegant and urban essence. Guests can select from Japanese and Western style room, 2-bed room or 1-bed room based on their needs.

## "XIV Rokko Sanctuary villa" Images

Portecochere

Salon

Living room < LAXURY MODERN >

Living room  ${<}$  COOL MODERN  ${>}$