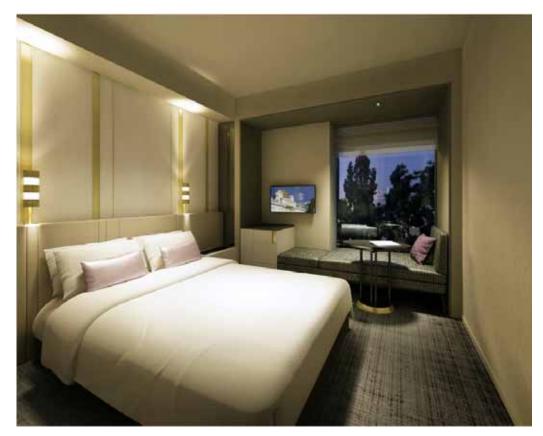

### [Design and facility]

With a luxurious and stylish modern design, the commodious entrance hall and sublime lobby will give visitors an anticipation of a memorable stay.

Guest rooms will be equipped with either a built-in shower compartment in the modular bathroom or a bathroom with washing space, and rooms larger than "Hotel Trusty" hotel rooms will offer guests extra comfort during the stay.

Scheduled date of opening : July 2019

Supplemental facilities : Coffee lounge, teppanyaki restaurant, bakery, function room

[Exterior]

【Entrance lobby】

【Guest room 】Double room

【Guest room】Deluxe twin room