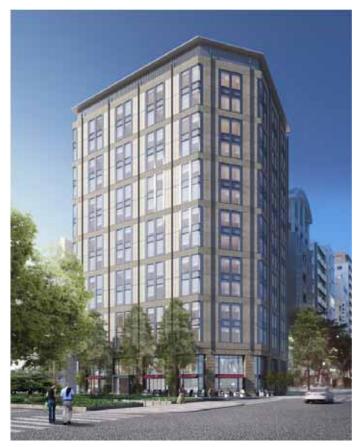

# Overview of Hotel Trusty Premier Nihonbashi Hamacho

Name : Hotel Trusty Premier Nihonbashi Hamacho Location : 2-61-1 Nihonbashi Hamacho Chuo-ku, Tokyo

Site area : 1,116.23  $\text{m}^2$ Building area : 805.0  $\text{m}^2$ Total floor area : 8,694.8  $\text{m}^2$ 

Scheduled date of opening : July 2019

Supplemental facilities : Coffee lounge, teppanyaki restaurant, bakery, function room

[Exterior]

【Entrance lobby】

【Guest room 】Double room

【Guest room】Deluxe twin room