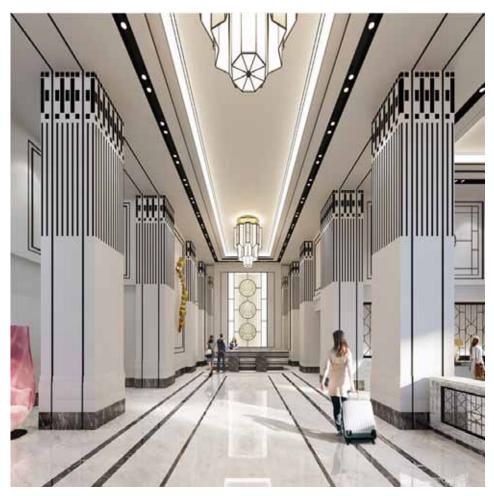

### [Design and facility]

With a luxurious and stylish modern design, the commodious entrance hall and sublime lobby will give visitors an anticipation of a memorable stay.

Guest rooms will be equipped with either a built-in shower compartment in the modular bathroom or a bathroom with washing space, and rooms larger than "Hotel Trusty" hotel rooms will offer guests extra comfort during the stay.

Scheduled date of opening : July 2019

Supplemental facilities : Coffee lounge, teppanyaki restaurant, bakery, function room

[Exterior]

【Entrance lobby】

【Guest room 】Double room

【Guest room】Deluxe twin room